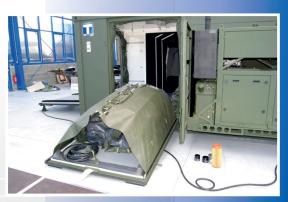

#### **DESCRIPTION:**

Medical module – mobile surgical team workplace (MM – Mob.Sur.Team) is intended for deployment in the area of urgent need in field conditions as a surgical workplace anesthetic-resuscitation unit. It is the part of the hospital base equipment in accordance with the requirements for the health services on level of the NATO member state armies.

#### **MM - MOB.SUR.TEAM CONSIST OF**

- quick deployment system SCHALL;
- basic technology;
- specific inner build-in with the following main equipment:
  - stainless collapsible rack type ARO (2 pcs);
  - medical multifunction ramp LR-U;
  - signalization device MSD 03;
  - bed installation ramp (2 pcs);
  - germicid lamp Prolux G 30W/A SPH 01;
  - cooler with freezer;
  - emergency oxygen bottle with the reductive valve (2 pcs);
  - safety box for opiates;
  - mobile operating lamp;
  - UPS point LINEAR +6/11 4 000W;
- objective equipment (for extension and operation of the workplace).