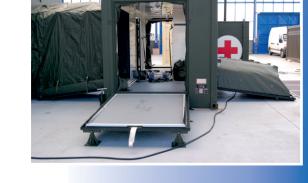

#### **DESCRIPTION:**

Medical module – mobile surgical team workplace (MM – Mob.Sur.Team) is intended for deployment in the area of urgent need in field conditions as a surgical workplace anesthetic-resuscitation unit. It is the part of the hospital base equipment in accordance with the requirements for the health services on level of the NATO member state armies.

#### **MM - MOB.SUR.TEAM CONSIST OF**

- quick deployment system SCHALL;
- basic technology;
- specific inner build-in with the following main equipment:
  - stainless collapsible rack type ARO (2 pcs);
  - medical multifunction ramp LR-U;
  - signalization device MSD 03;
  - bed installation ramp (2 pcs);
  - germicid lamp Prolux G 30W/A SPH 01;
  - cooler with freezer;
  - emergency oxygen bottle with the reductive valve (2 pcs);
  - safety box for opiates;
  - mobile operating lamp;
  - UPS point LINEAR +6/11 4 000W;
- objective equipment (for extension and operation of the workplace).